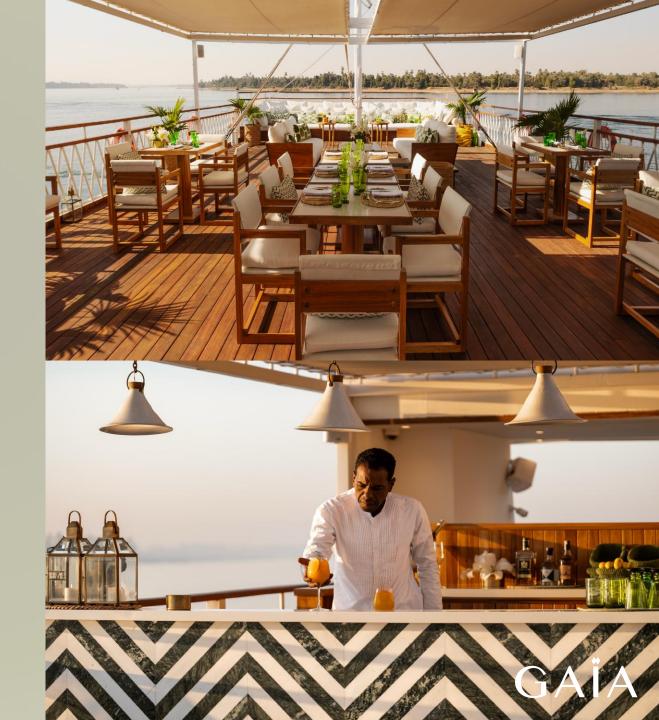

### AL-FRESCO DINING

Enjoy breakfast, lunch, or dinner on the upper deck terrace in our chic al-fresco dining area, or treat yourself to a specialty spritz at the bar as the sun sets.

Revel in the unparalleled views of the river, making every moment a feast for the senses.