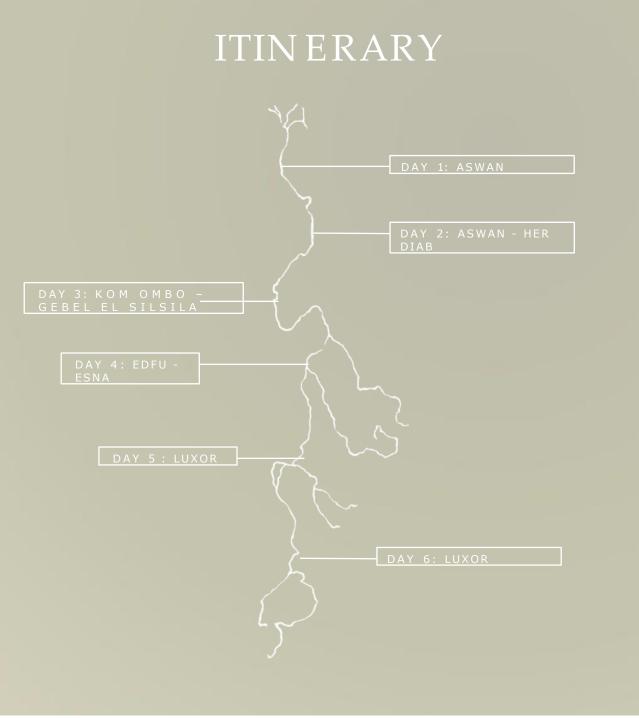

#### DAY 1: ASWAN

Boarding at midday; followed by lunch and a welcome reception and conclude the day with dinner on board.

#### DAY 2: ASWAN

Visit the Philae Temple, High Dam, and Unfinished Obelisk, followed by lunch on board. In the afternoon, enjoy optional swimming at HER DIAB Island, and conclude the day with a candlelight dinner on AI-Hirbiab Island.

#### DAY 3 : KOM OMBO – GEBEL SILSILA

Visit the Korn Ombo Temple, followed by lunch on board. Later, visit the Gebel El Silsila Temple and enjoy dinner on board.

#### DAY 4: EDFU - ESNA

Visit the Edfu Temple, followed by a cooking class and lunch. Later, visit the Esna Temple, and enjoy the dinner.

#### DAY 5: LUXOR

Visit the Valley of the Kings, including the special tombs of Seti I and King Tut, followed by the Hatshepsut Temple and the Colossi of Memnon. Enjoy lunch on board, then visit the Luxor Temple in the afternoon. End the day with a farewell dinner on board, accompanied by live entertainment

DAY 6: LUXOR After breakfast, disembark and visit the Karnak Temple.

\*The itinerary sequence and entertainment are subject to change based on sailing times.