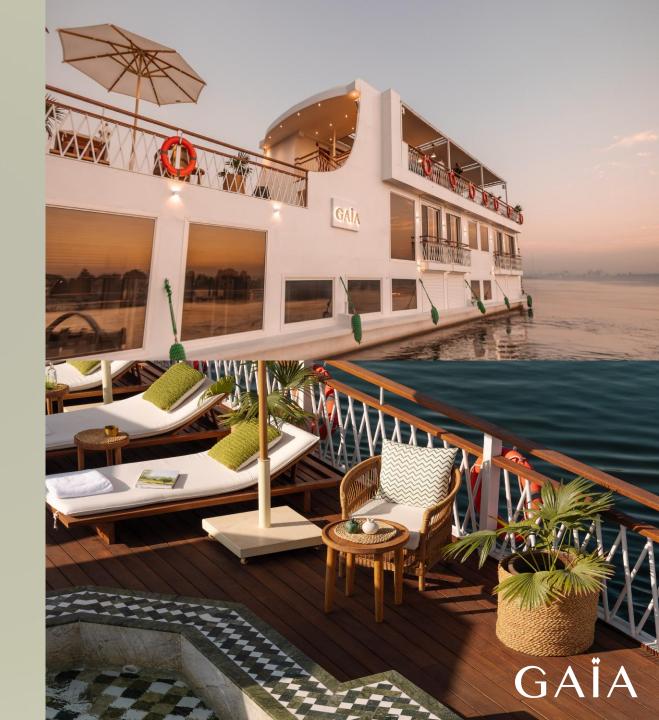

### UPPER DECK

Experience Nile sunsets like never before from Gaïa's panoramic lounge on the upper deck.

Picture yourself spending leisurely afternoons kicking back with a glass of crisp white wine, or savoring the gentle breeze from the Nile on the plush sofa bed.

### PLUNGE POOL

Refresh and rejuvenate in our luxurious plunge pool, or simply bask in the comfort of a sun lounge, soaking up the impeccable hospitality of our attentive team.

### AL-FRESCO DINING

Enjoy breakfast, lunch, or dinner on the upper deck terrace in our chic al-fresco dining area, or treat yourself to a specialty spritz at the bar as the sun sets.

Revel in the unparalleled views of the river, making every moment a feast for the senses.