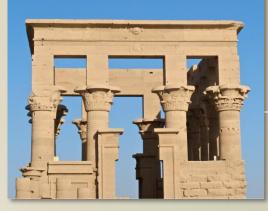

#### ASWAN TREASURES SAVED FROM THE NILE

On Agilkia Island stands the majestic Philae Temple, dedicated to the goddess Isis and meticulously relocated to preserve it from the rising waters before the construction of the High Dam. Another remarkable site in Aswan is the Unfinished Obelisk, an enormous ancient monument still lying in its original quarry, offering insight into the stone-cutting techniques of the ancient Egyptians.