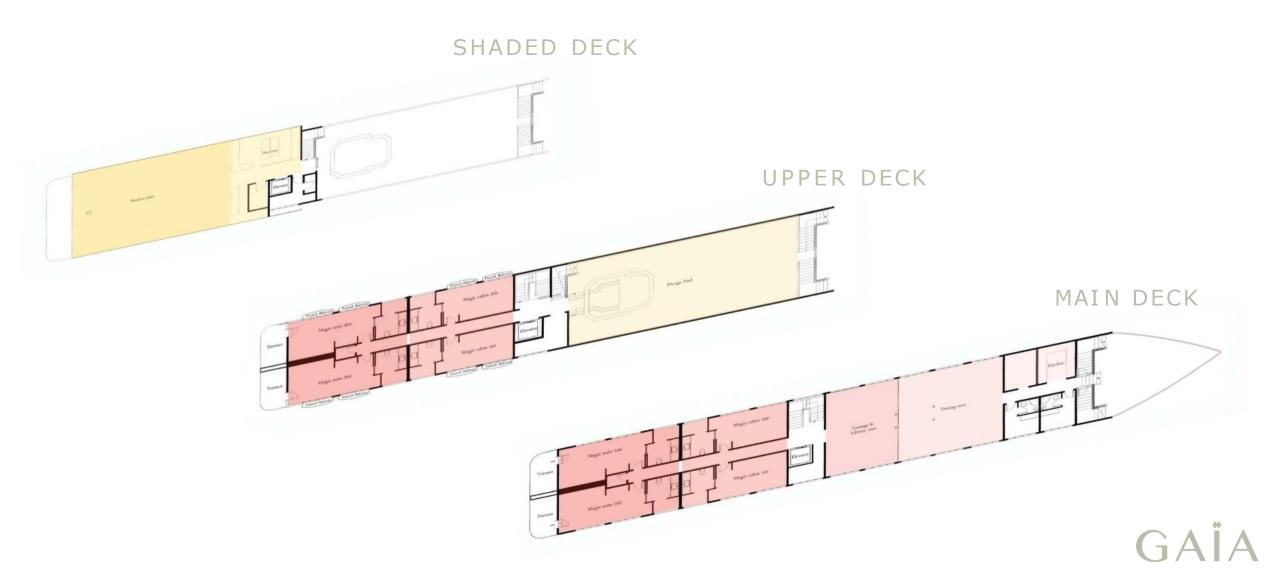

# DECK PLAN

#### BOAT FACILITIES

Maximum capacity: 16 adults / 8 cabins 4 Gaïa Cabins 4 Gaïa Suites Sundeck with umbrellas Plunge pool (4.9 m long x 3.5 m wide) Elevator Indoor and outdoor dining area Bar and lounge Fire and smoke detectors Medical assistance on call Vessel dimensions:  $47.5 \text{ m} \log \times 8 \text{ m}$  wide Vessel composition: steel Smart System control Complimentary 2 pieces of Laundry per guest Complimentary Egyptian Galabeya Game boards and playcards

#### GAÏA CABINS

Size of the room: 16m<sup>2</sup> King size or twin beds Maximum capacity: 2 adults +1child French balcony (in Upper Deck Cabins) Baby cot available Mini bar In-room private safe In-room coffee and tea tray service Nespresso coffee machine Tea maker Water bottles Bathrobes and slippers Fire and smoke detectors Ipad Large size Armchair Life Jackets in Cabin

#### GAÏA SUITES

Size of the suite: 20m<sup>2</sup> All facilities of the Gaïa Cabins Maximum capacity: 2 adults + 1child Balcony Large size armchair Extra bed available Baby cot available Life Jackets