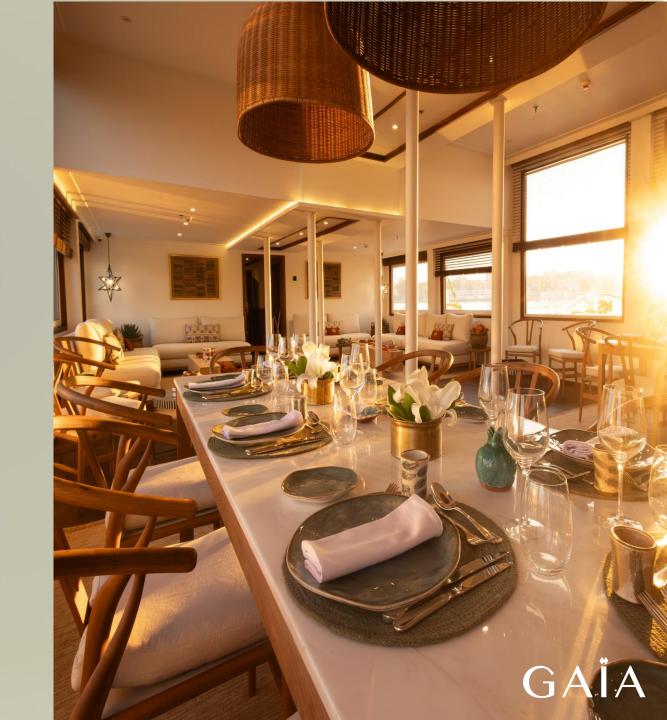

### DINING ROOM

 $\blacklozenge \diamond \diamond$ 

Enjoy a change of scenery for your meal as you feast on authentic local cuisine in our dining room. The space provides a stylish alternative for mealtimes, without compromising on a relaxed and serene ambiance.

Tastefully adorned with natural wood elements and soothing hues, this refined environment sets the stage for unforgettable culinary experiences. With seating that offers panoramic views of the Nile from every angle, you can be assure that each meal satisfies both the senses and the appetite..