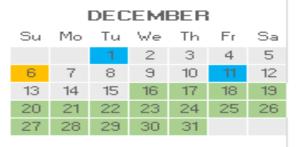

# SAILING CALENDAR 2025

|    |    | JA  | NUA | RΥ  |    |    |    |    | FEB | RUA | λRΥ |    |    | -  |    | M   | ARC   | Н   |    |    |    |    | Α   | PRI | L   |    |    |
|----|----|-----|-----|-----|----|----|----|----|-----|-----|-----|----|----|----|----|-----|-------|-----|----|----|----|----|-----|-----|-----|----|----|
| Su | Мо | Tu  | We  | Th  | Fr | Sa | Su | Мо | Tu  | We  | Th  | Fr | Sa | Su | Мо | Tu  | We    | Th  | Fr | Sa | Su | Мо | Tu  | We  | Th  | Fr | Sa |
|    |    |     | 1   | 2   | 3  | 4  |    |    |     |     |     |    | 1  |    |    |     |       |     |    | 1  |    |    | 1   | 2   | 3   | 4  | 5  |
| 5  | 6  | 7   | 8   | 9   | 10 | 11 | 2  | 3  | 4   | 5   | 6   | 7  | 8  | 2  | 3  | 4   | 5     | 6   | 7  | 8  | 6  | 7  | 8   | 9   | 10  | 11 | 12 |
| 12 | 13 | 14  | 15  | 16  | 17 | 18 | 9  | 10 | 11  | 12  | 13  | 14 | 15 | 9  | 10 | 11  | 12    | 13  | 14 | 15 | 13 | 14 | 15  | 16  | 17  | 18 | 19 |
| 19 | 20 | 21  | 22  | 23  | 24 | 25 | 16 | 17 | 18  | 19  | 20  | 21 | 22 | 16 | 17 | 18  | 19    | 20  | 21 | 22 | 20 | 21 | 22  | 23  | 24  | 25 | 26 |
| 26 | 27 | 28  | 29  | 30  | 31 |    | 23 | 24 | 25  | 26  | 27  | 28 |    | 23 | 24 | 25  | 26    | 27  | 28 | 29 | 27 | 28 | 29  | 30  |     |    |    |
|    |    |     |     |     |    |    |    |    |     |     |     |    |    | 30 | 31 |     |       |     |    |    |    |    |     |     |     |    |    |
|    |    |     |     |     |    |    |    |    |     |     |     |    |    |    |    |     |       |     |    |    |    |    |     |     |     |    |    |
|    |    |     | ΜΑΥ |     |    |    |    |    | J   | UNE | 1   |    |    |    |    |     | JULY  | ·   |    |    |    |    | ΑL  | JGU | SТ  |    |    |
| Su | Мо | Tu  | We  | Th  | Fr | Sa | Su | Мо | Tu  | We  | Th  | Fr | Sa | Su | Мо | Tu  | We    | Th  | Fr | Sa | Su | Мо | Tu  | We  | Th  | Fr | Sa |
|    |    |     |     | 1   | 2  | 3  | 1  | 2  | 3   | 4   | 5   | 6  | 7  |    |    | 1   | 2     | 3   | 4  | 5  |    |    |     |     |     | 1  | 2  |
| 4  | 5  | 6   | 7   | 8   | 9  | 10 | 8  | 9  | 10  | 11  | 12  | 13 | 14 | 6  | 7  | 8   | 9     | 10  | 11 | 12 | 3  | 4  | 5   | 6   | 7   | 8  | 9  |
| 11 | 12 | 13  | 14  | 15  | 16 | 17 | 15 | 16 | 17  | 18  | 19  | 20 | 21 | 13 | 14 | 15  | 16    | 17  | 18 | 19 | 10 | 11 | 12  | 13  | 14  | 15 | 16 |
| 18 | 19 | 20  | 21  | 22  | 23 | 24 | 33 | 23 | 24  | 25  | 26  | 27 | 28 | 20 | 21 | 22  | 23    | 24  | 25 | 26 | 17 | 18 | 19  | 20  | 21  | 22 | 23 |
| 25 | 26 | 27  | 28  | 29  | 30 | 31 | 29 | 30 |     |     |     |    |    | 27 | 28 | 29  | 30    | 31  |    |    | 24 | 25 | 26  | 27  | 28  | 29 | 30 |
|    |    |     |     |     |    |    |    |    |     |     |     |    |    |    |    |     |       |     |    |    | 31 |    |     |     |     |    |    |
|    |    |     |     |     |    |    |    |    |     |     |     |    |    |    |    |     |       |     |    |    |    |    |     |     |     |    |    |
|    |    | SEP | ТЕМ | BER |    |    |    |    | ос  | тов | ER  |    |    |    |    | NOV | V E M | BER |    |    |    |    | DEC | EMI | BER |    |    |
| Su | Мо | Tu  | We  | Th  | Fr | Sa | Su | Мо | Tu  | We  | Th  | Fr | Sa | Su | Мо | Tu  | We    | Th  | Fr | Sa | Su | Мо | Tu  | We  | Th  | Fr | Sa |
|    | 1  | 2   | 3   | 4   | 5  | 6  |    |    |     | 1   | 2   | 3  | 4  |    |    |     |       |     |    | 1  |    | 1  | 2   | 3   | 4   | 5  | 6  |
| 7  | 8  | 9   | 10  | 11  | 12 | 13 | 5  | 6  | 7   | 8   | 9   | 10 | 11 | 2  | 3  | 4   | 5     | 6   | 7  | 8  | 7  | 8  | 9   | 10  | 11  | 12 | 13 |
| 14 | 15 | 16  | 17  | 18  | 19 | 20 | 12 | 13 | 14  | 15  | 16  | 17 | 18 | 9  | 10 | 11  | 12    | 13  | 14 | 15 | 14 | 15 | 16  | 17  | 18  | 19 | 20 |
| 21 | 22 | 23  | 24  | 25  | 26 | 27 | 19 | 20 | 21  | 22  | 23  | 24 | 25 | 16 | 17 | 18  | 19    | 20  | 21 | 22 | 21 | 22 | 23  | 24  | 25  | 26 | 27 |
| 28 | 29 | 30  |     |     |    |    | 26 | 27 | 28  | 29  | 30  | 31 |    | 23 | 24 | 25  | 26    | 27  | 28 | 29 | 28 | 29 | 30  | 31  |     |    |    |
|    |    |     |     |     |    |    |    |    |     |     |     |    |    | 30 |    |     |       |     |    |    |    |    |     |     |     |    |    |

SAILING FROM LUXOR TO ASWAN FOR 6 NIGHTS / 7 DAYS INCLUDING DENDERAH SAILING FROM ASWAN TO LUXOR FOR 5 NIGHTS / 6 DAYS CHARTER DATES DRY DOCK - OUT OF OPERATION GA