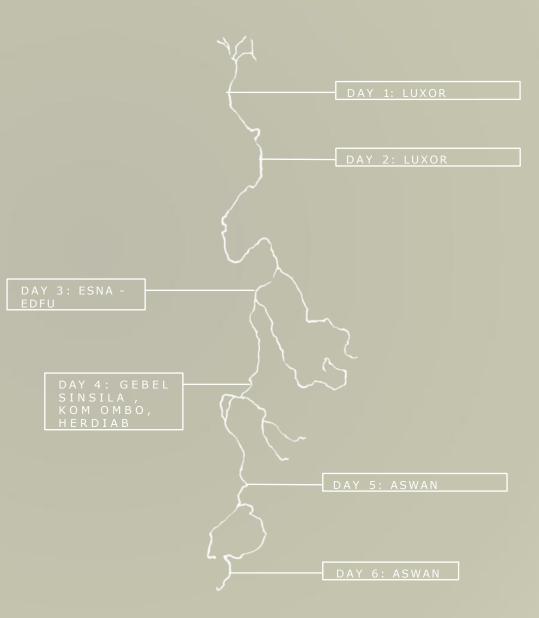

### SAILING FROM LUXOR TO ASWAN 5NIGHIS

GA

WURKERE UND

INTA THAT AND IN

DAY 1: LUXOR Embarkation by noon. Lunch on board. Visit Temples of Luxor and Karnak.Welcome Reception before dinner

#### DAY 2: LUXOR Visit Valley of the Kings including Special Tombs of Seti I and of King Tu Hatshepsut Temple, Colossi of Memnon. Lunch and dinner on board.

DAY 3: ESNA - EDFU Visit Esna Temple. Walking tour in Esna. Cooking Class. Barbecue lunch on board. Visit Edfu Temple. Dinner

#### DAY 4: KOM OMBO

Visit Gebel El Silsila. Sail to Korn Ombo for temple visit. Lunch on board. Optional Swimming at Her Diab Island. Candlelight dinner on AI-Hirbiab Island.

#### DAY 5: ASWAN

Visit Philae Temple, High Dam, Unfinished Obelisk. Lunch on board. farewell dinner on board accompanied by live entertainment

#### DAY 6: ASWAN

Disembarkation after breakfas

\*The itinerary sequence and entertainment are subject to change based on sailing times.