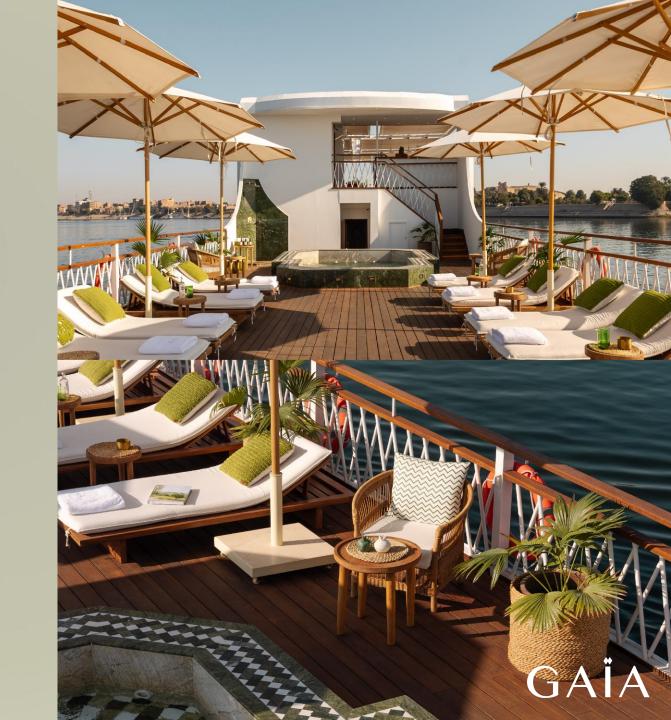

### UPPER DECK

Experience Nile sunsets like never before from Gaïa's panoramic lounge on the upper deck.

Picture yourself spending leisurely afternoons kicking back with a glass of crisp white wine, or savoring the gentle breeze from the Nile on the plush sofa bed.

### PLUNGE POOL

Refresh and rejuvenate in our luxurious plunge pool, or simply bask in the comfort of a sun lounge, soaking up the impeccable hospitality of our attentive team.