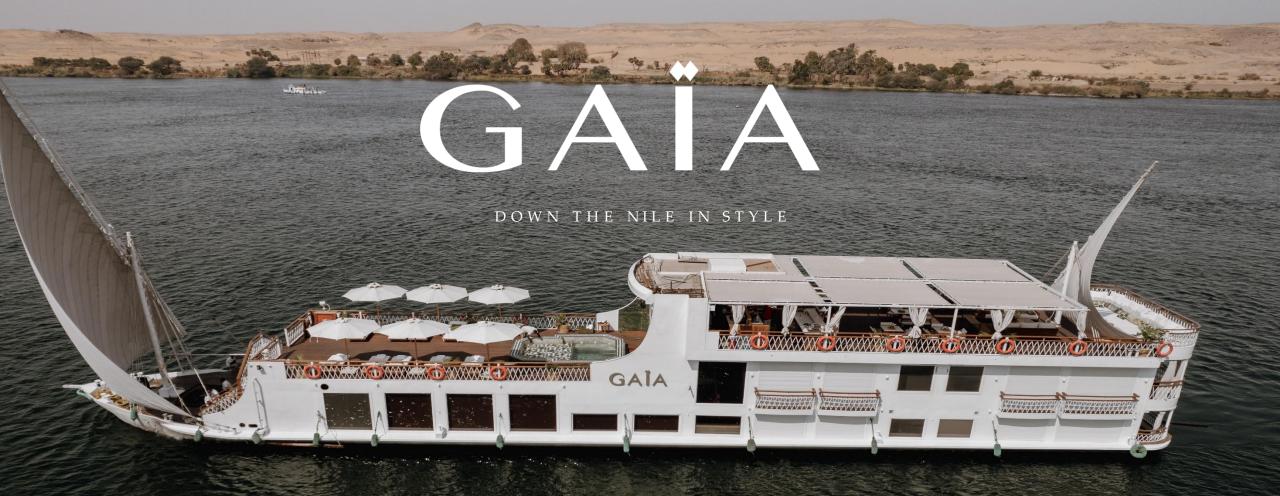

## WELCOME ABOARD ON Our dahabiya gaïa

 $\blacklozenge \diamond \diamond$ 

Set sail on a Nile adventure aboard Magic Travels' exquisite Gaïa dahabiya, a traditional wooden vessel that effortlessly blends iconic sightseeing with serene onboard relaxation.

### DOWN THE NILE IN STYLE

 $\blacklozenge \diamond \diamond$ 

Discover the wonders of Aswan and Luxor while uncovering hidden gems inaccessible to larger ships. Swim in the Nile, indulge in high tea or a sunset cocktail in the panoramic lounge bar, enjoy live chamber music in the evenings, and immerse yourself in Egyptian cuisine during an onboard cooking class for a truly unique experience.