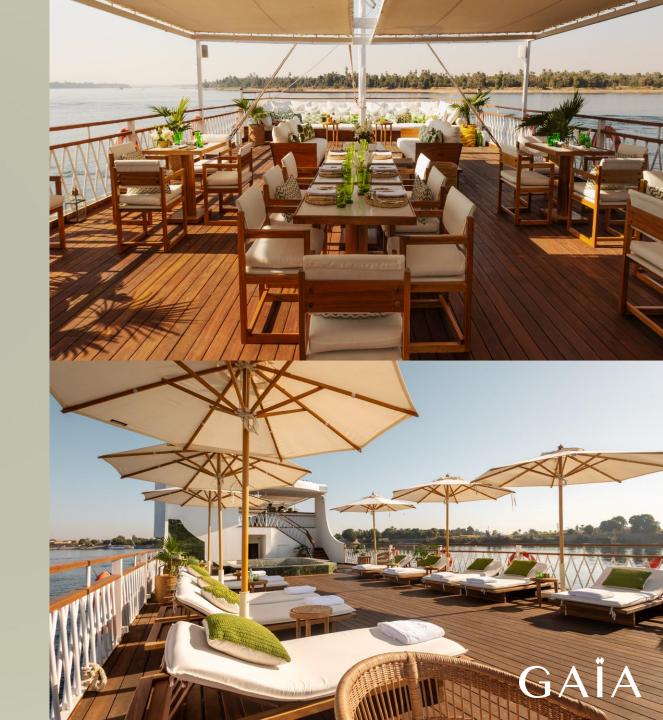

### UPPER DECK

Experience Nile sunsets like never before from Gaïa's panoramic lounge on the upper deck.

Picture yourself spending leisurely afternoons kicking back with a glass of crisp white wine, or savoring the gentle breeze from the Nile on the plush sofa bed.

### PLUNGE POOL

Refresh and rejuvenate in our luxurious plunge pool, or simply bask in the comfort of a sun lounge, soaking up the impeccable hospitality of our attentive team.

### AL-FRESCO DINING

Enjoy breakfast, lunch, or dinner on the upper deck terrace in our chic al-fresco dining area, or treat yourself to a specialty spritz at the bar as the sun sets.

Revel in the unparalleled views of the river, making every moment a feast for the senses.