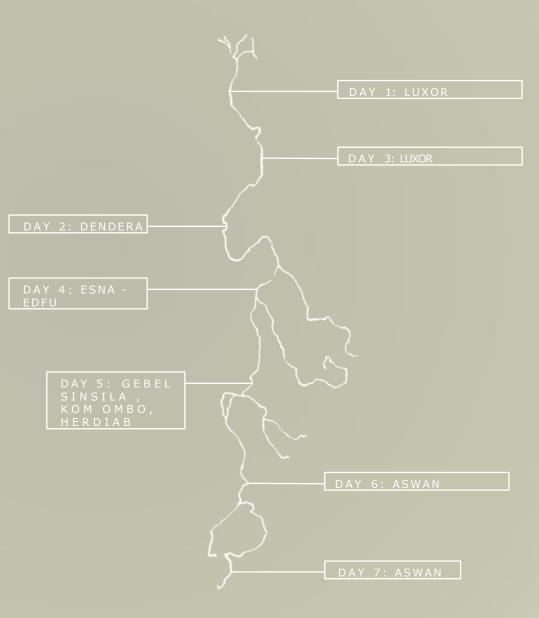

### SAILING FROM LUXOR TO ASWAN 6NIGHISCRUISE

WHILE BYTTHINGS III

WHENE THE THE

IUUUUUUUUU

DAY 1: LUXOR Embarkation by noon. Lunch on board. Visit Temples of Luxor and Karnak.Welcome Reception before dinner

DAY 2: DENDERAH Visit Temple of Dandara. Lunch on board. Dinner

DAY 3: LUXOR Early morning Visit Valley of the Kings including Special Tombs of Seti I and of King Tut, Hatshepsut Temple, Colossi of Memnon. Lunch and dinner on board.

DAY 4: ESNA - EDFU Visit Esna Temple. Walking tour in Esna. Cooking Class. Barbecue lunch on board. Visit Edfu Temple. Dinner

DAY 5: KOM OMBO- AS WAN Visit Gebel El Silsila. Sail to Korn Ombo for temple visit. Lunch on board. C

#### DAY 6: ASWAN

Visit Philae Temple, High Dam, Unfinished Obelisk. Lunch on board. farewell dinner on board accompanied by live entertainment

#### DAY 7: ASWAN

Disembarkation after breakfast.

\*The itinerary sequence and entertainment are subject to change based on sailing times.