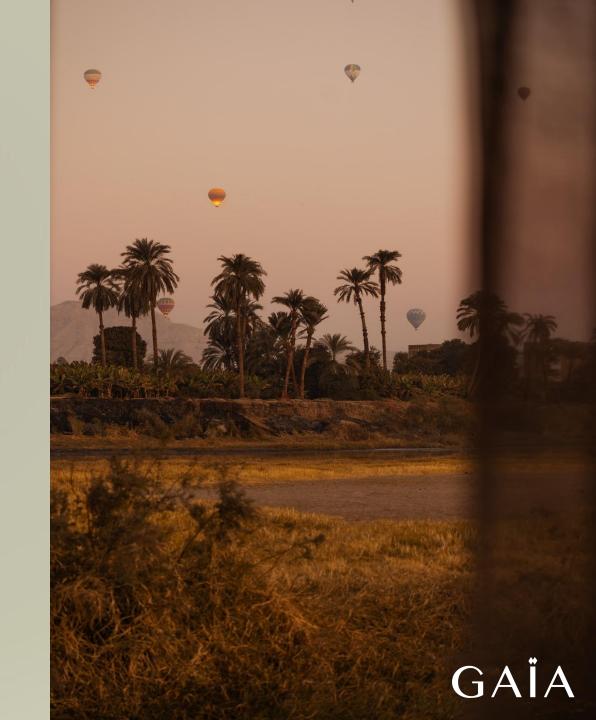

# EXPLORING EGYPT'S ANCIENT WONDERS

#### HIDDEN GEMS ON THE NILE

For an intimate glimpse of rural Egypt, venture away from the large ships to explore the serene islands on the Nile.