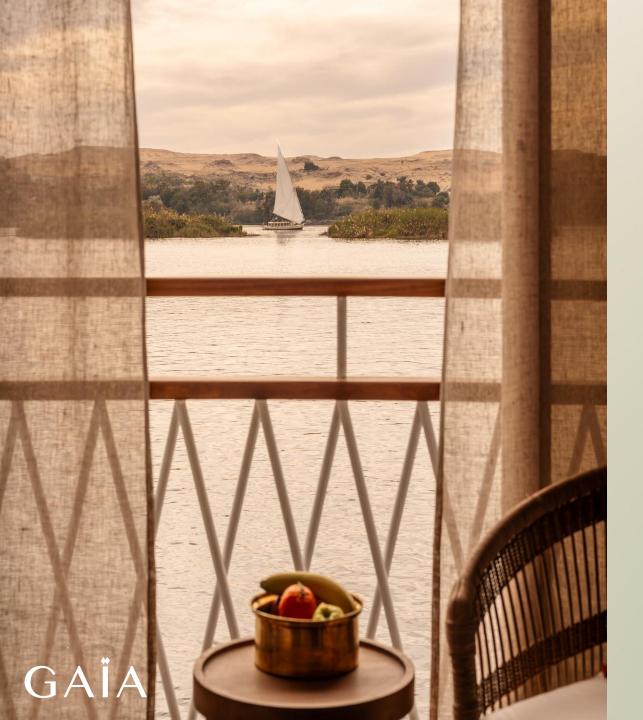

### EIGHT CABINS OF YOUR CHOICE

Gaïa's sleeping quarters offer a blend of comfort and elegance. The main deck features two suites with private balconies and two cabins with large windows, while the upper deck includes two suites with private and French balconies, along with two cabins with French balconies

All cabins are carefully designed with practical storage space, soft lighting and elegant en-suite bathrooms