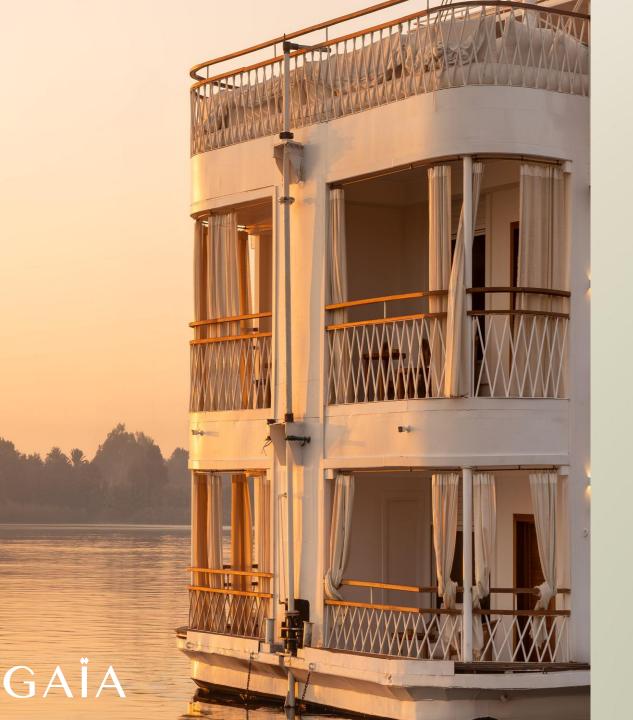

### EIGHT CABINS OF YOUR CHOICE

Gaïa's sleeping quarters offer a blend of comfort and elegance. The main deck features two suites with private balconies and two cabins with large windows, while the upper deck includes two suites with private and French balconies, along with two cabins with French balconies

All cabins are carefully designed with practical storage space, soft lighting and elegant en-suite bathrooms